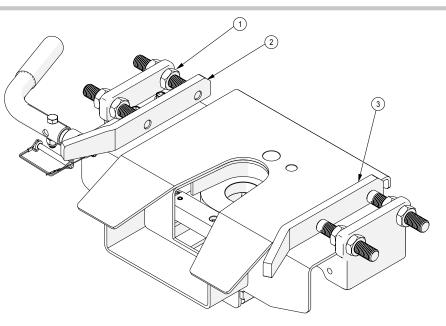

## **5TH WHEEL CAPTURE PLATES** #6171 Trailair Rota-Flex

| ITEM                                                       | PART #   | DESCRIPTION                   | <b>Δ</b> ΤΥ |
|------------------------------------------------------------|----------|-------------------------------|-------------|
| 1                                                          | 03701    | NUT .75 JAM                   | 8           |
| 2                                                          | 15821-91 | CAPTURE PLATE ASSEMBLY, LEFT  | 1           |
| 3                                                          | 15822-91 | CAPTURE PLATE ASSEMBLY, RIGHT | 1           |
| Please order replacement parts by PART NO. and DESCRIPTION |          |                               |             |