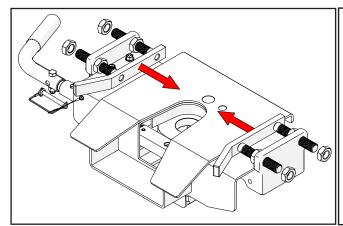

- 1. Slide exsisting capture plates toward the center to remove from mount. You may need to tap the capture plates out with a hammer/mallet.
- 2. Slide the new Rota-Flex capture plates in mounts. You may need to use a hammer/mallet to tap the capture plates into place.