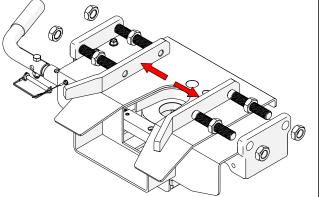

- 1. Slide exsisting capture plates toward the center to remove from mount. You may need to tap the capture plates out with a hammer/mallet.
- 2. Slide the new Rota-Flex capture plates in mounts. You may need to use a hammer/mallet to tap the capture plates into place.